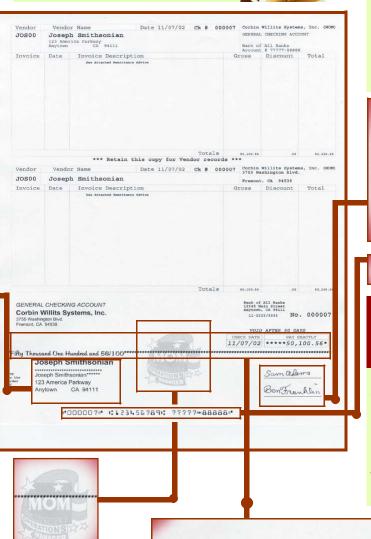

# SECURE MAGNETIC TONER LASER CHECKS

With Logo-Watermark and Signatures

CWS is now offering a Secure Magtoner Laser Check print as an option to the Payroll and Accounts Payables Modules. Developed with security and ease of use in mind, the new Magtoner Laser Check print provides the features modern financial departments demand today.

#### CHANGE MADE EASY

If you move to a new address or even change banks, MICR check information can be changed without wasting checks or ordering new stocks.

### Joseph Smithsonian

Joseph Smithsonian\*\*\*\*\*

123 America Parkway

Anytown CA 94111

#### SECURE NAME FONT

Secure name font provides for the Payees name to be printed twice, the second time in a larger font making it extremely difficult to alter the payees name without destroying the check.

### **CHECK PRINT FEATURES**

- Entire Check Printed on special stock
- Bank Information
- Issuer Name and Address
- Issuer Logo-Watermark

## CHECK PRINT SECURITY FEATURES

- Check Access protected by multiple levels of password security that requires user and administrator access rights
- The optional Signature Printing feature allows up to three signatures per check, with dollar limit controls associated with each signature

"000007" 1:1234567891: 77777"88888"

# MICR AND CUSTOM SCRIPT FONTS

MICR (Magnetic Ink Character Recognition) font (shown above) is the industry standard used by Banks and Check Suppliers nationwide. The amount script (shown below) Illustrates the ability to use any available system font on printed checks. This is an additional security feature customizable by the user.

CHECK DATE PAY EXACTLY 11/07/02 \*\*\*\*50,100.56\*