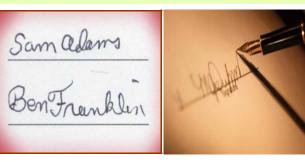

## CHECK PRINT SECURITY FEATURES

- Check Access protected by multiple levels of password security that requires user and administrator access rights
- The optional Signature Printing feature allows up to three signatures per check, with dollar limit controls associated with each signature

# MICR AND CUSTOM SCRIPT FONTS

MICR (Magnetic Ink Character Recognition) font (shown above) is the industry standard used by Banks and Check Suppliers nationwide. The amount script (shown below) Illustrates the ability to use any available system font on printed checks. This is an additional security feature customizable by the user.